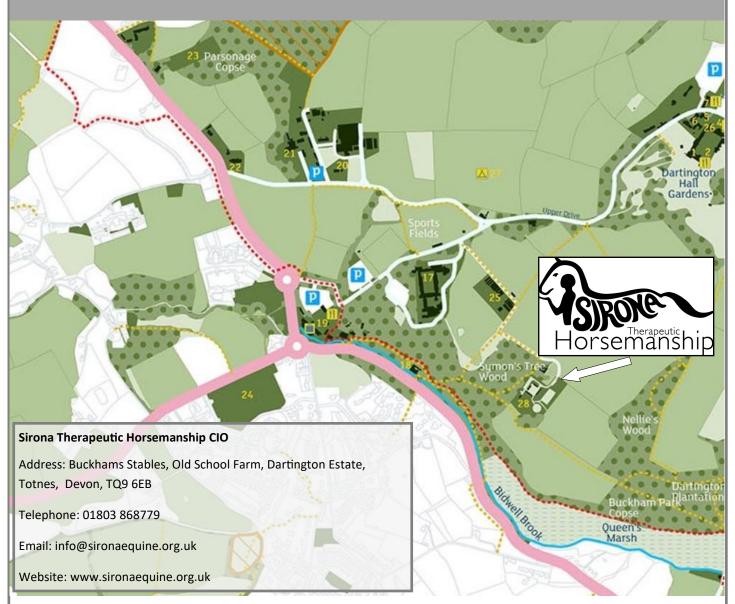

## DIRECTIONS PLEASE DO NOT FOLLOW YOUR SAT NAV

From the A384 turn in to the Dartington Estate by St Mary's church. Carry on past Schumacher then Dartington Dairy/Parsonage Farm on the left and then Landworks on the right. There will be a cricket pitch on your right, at the end of this turn right, immediately right again and then left. Turn immediately left again down the track (Foxhole car park is opposite the turning on your right). Drive past the School Farm greenhouses, follow the track around to the right and then around to the left. Continue on up the hill until you arrive at Sirona.

You can find us on google maps and see exactly where we are on satellite view, but the track is unmarked on the normal view so don't follow google's directions as it will take you to the wrong place! <u>https://goo.gl/maps/SATojBvhuarFUTYbA</u>

Finally, if you do want to follow google maps etc, search for School Farm CSA, Totnes and then follow the directions above and our Sirona signs from there.

Registered charity number: 1169709 Registered office: The Merchant's House, 10 Town Quay, The Plains, Totnes, TQ9 5DW